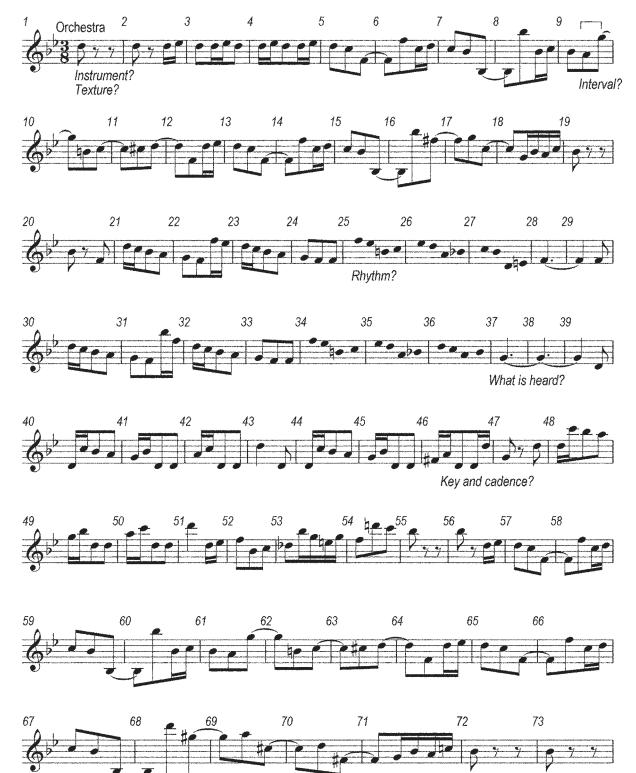

## INFORMATION

- This insert contains the scores for Music C1 and your chosen Set Work in Section D.
- You may annotate this insert and use the blank spaces for planning. **Do not write your answers** on the insert.

This document has 8 pages. Blank pages are indicated.

Answer the questions in the Question Paper, not on this Insert.

2

https://xtremepape.rs/

Answer the questions in the Question Paper, not on this Insert.