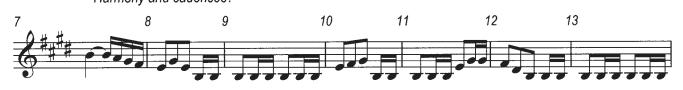

## INFORMATION

- This insert contains the scores for Music C1 and your chosen Set Work in Section D.
- You may annotate this insert and use the blank spaces for planning. **Do not write your answers** on the insert.

This document has 8 pages. Blank pages are indicated.

Answer the questions in the Question Paper, not on this Insert.

2

https://xtremepape.rs/

Answer the questions in the Question Paper, not on this Insert.