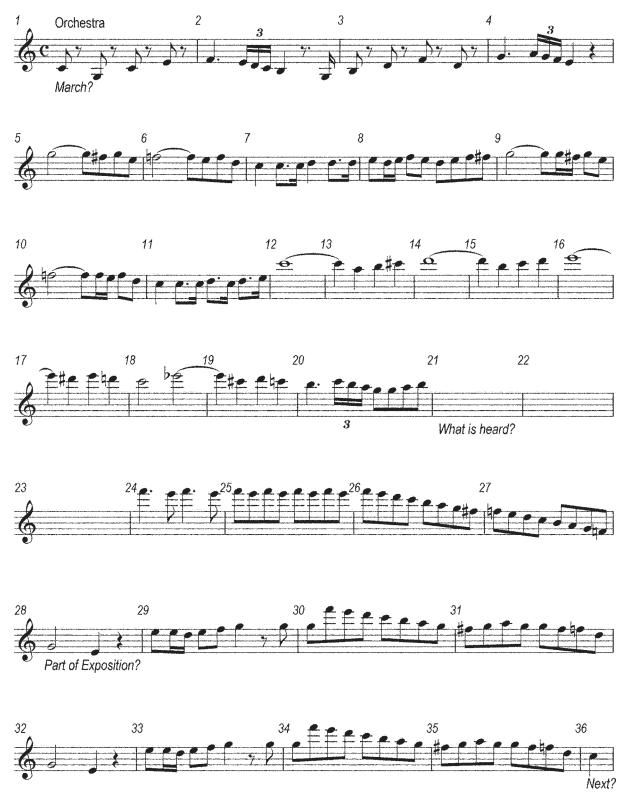

[Turn over

**INSERT FOR MUSIC D2** 

https://xtremepape.rs/

Answer the questions in the Question Paper, not on this Insert.

Extract continues...

**INSERT FOR MUSIC D4** 

Answer the questions in the Question Paper, not on this Insert.